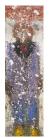

# John Lees Profile (Sandy), 2013-2019 Oil on canvas board 12 x 9 inches 30.5 x 22.9 cm JL16932

Caryatid in the Snow (Ruth in her Chesterfield), 2018 Oil on canvas and wood 26 3/4 x 8 inches On verso JL16274