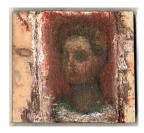

#### John Lees

Study for a Portrait of Ruth, 2009 Oil on wood 5 3/8 x 5 7/8 inches Signed, titled and dated on verso JL13418