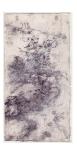

# John Lees Stream, 2003-05 Charcoal, ink, pencil on paper 14 x 7 inches Signed lower right JL11751